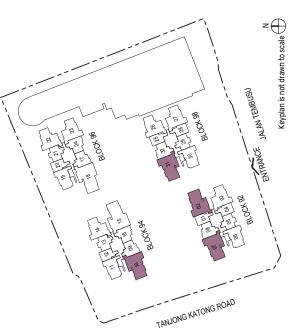

### Site Plan

#### Others

- A. Side Gate (Level 1)
- B. Sub Station (Basement 1)
- C. Genset (Level 1)
- D. Bin Centre (Basement 1)
- E. Ventilation Shaft (Level 1)

Water Tank

 $\langle \! \! \rangle$ 

The renderings of the units as shown are for illustrative purposes only. The shading and outline of the unit type only applies to typical units. The boundary lines of the units set out here are not to be taken as a factual representation of the actual units. Kindly refer to the approved BP plans for the actual unit outline/boundary lines.

JALAN TEMBUSU