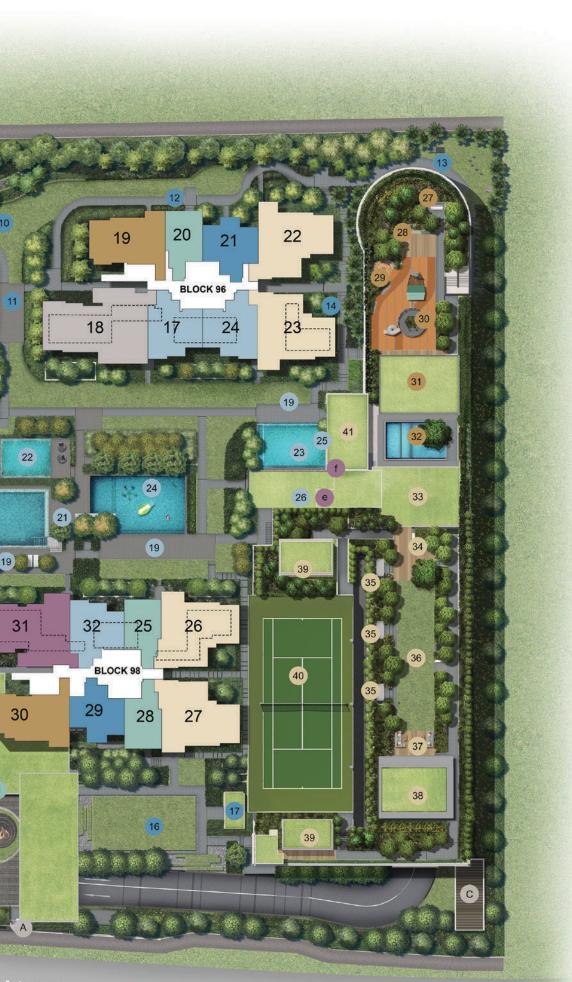

### Site Plan

#### Arrival (Level 1)

- 1. Arrival Courtyard
- 2. Guardhouse 3. Arrival Sculpture
- 4. Arrival Water Cascade
- 5. Residential Services Counter

#### Serenity (Level 1)

- 6. Scent Garden
- 7. Gourmet Pavilion
- 8. Herbs Garden
- 9. Serenity Garden
- 10. Serenity Lawn
- 11. Serenity Deck
- 12. Serenity Walk
- 13. Pets Corner
- 14. Tropical Garden
- 15. Garden Courtyard
- 16. Terrace Garden
- 17. Garden Pavilion

#### Splash (Level 1)

- 18. Water Lily Courtyard
- 19. Pool Deck
- 20. 50m Infinity Lap Pool
- 21. Pool Lounge
- 22. Spa Pool
- 23. Relaxing Pool
- 24. Wading Pool
- 25. Water Cascade
- 26. Changing Room (With Steam Room)

#### Adventure (Level 5)

- 27. Swing Garden
- 28. Garden Lounge
- 29. Play Dome
- 30. Playhouse
- 31. Kids' Playroom
- 32. Water Courtyard

### Respite (Level 5)

- 33. Yoga Studio
- 34. Meditation Deck
- 35. Garden Cabana
- 36. Leisure Lawn
- 37. Lounge Deck 38. Co-Working Lounge
- 39. BBQ Pavilion
- 40. Tennis Court
- 41. Gymnasium

#### Grand Club (Level 1)

- a. Entertainment Room
- b. Karaoke Pod
- c. Gaming Pod
- d. Function Room

#### Tembusu Club (Level 2)

- e. Private Dining
- f. Observation Deck

#### Others

- A. Side Gate (Level 1)
- B. Sub Station (Basement 1)
- C. Genset (Level 1)
- D. Bin Centre (Basement 1)
- E. Ventilation Shaft (Level 1)

Water Tank

 $\langle \! \! \rangle$ 

The renderings of the units as shown are for illustrative purposes only. The shading and outline of the unit type only applies to typical units. The boundary lines of the units set out here are not to be taken as a factual representation of the actual units. Kindly refer to the approved BP plans for the actual unit outline/boundary lines.