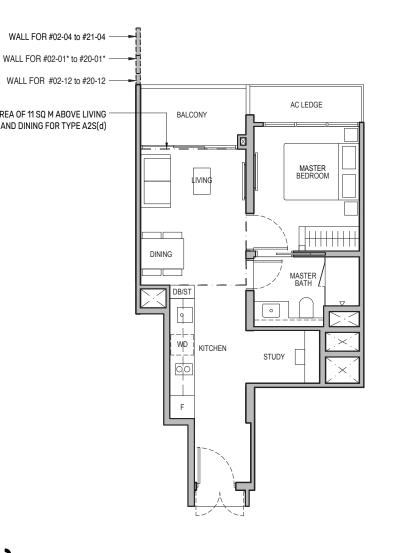

49 sq m / 527 sq ft BLK 92 : #02-01\* to #19-01\*, #02-04 to #20-04 BLK 94 : #02-12 to #19-12

STRATA VOID AREA OF 11 SQ M ABOVE LIVING AND DINING FOR TYPE A2S(d)

Type A2S(p) 49 sq m / 527 sq ft

BLK 92 : #01-01\*

# Type A2S(d)

60 sq m / 646 sq ft

BLK 92 : #20-01\*, #21-04 BLK 94 : #20-12

Including strata void area of 11 sq m above living and dining with 4.4m floor to ceiling height

JALAN TEMBUSU

Keyplan is not drawn to scale  $\bigoplus^{\mathsf{N}}$ 