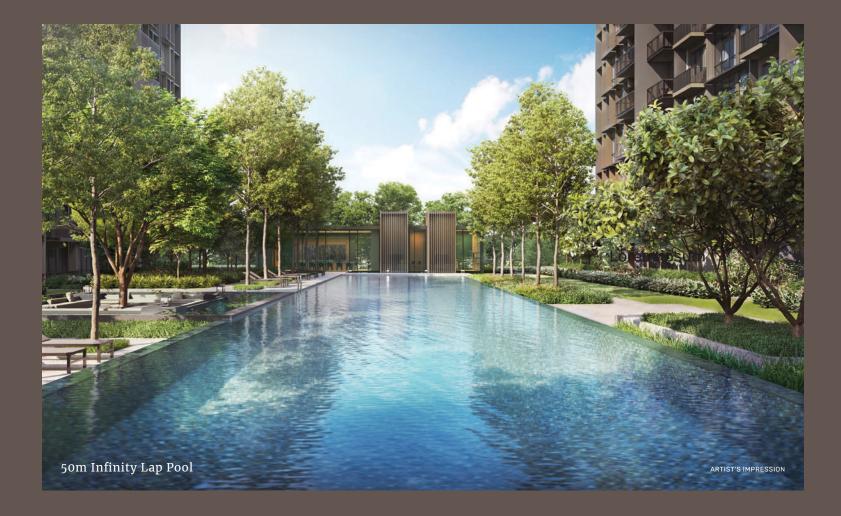

### Idyllic by nature

Purposeful by design The Grand Club sits among lush gardens with different pools for various recreational enjoyment. The Wading Pool, Playhouse and Kids' Playroom will keep the kids happily engaged. While the intimate Spa Pool is ideal for relaxing. For serious swimmers, perfect your strokes at the 50m Infinity Lap Pool.

#### Splash (Level 1)

- 18. Water Lily Courtyard
- 19. Pool Deck
- 20. 50m Infinity Lap Pool
- 21. Pool Lounge
- 22. Spa Pool
- 23. Relaxing Pool
- 24. Wading Pool
- 25. Water Cascade
- 26. Changing Room (With Steam Room)