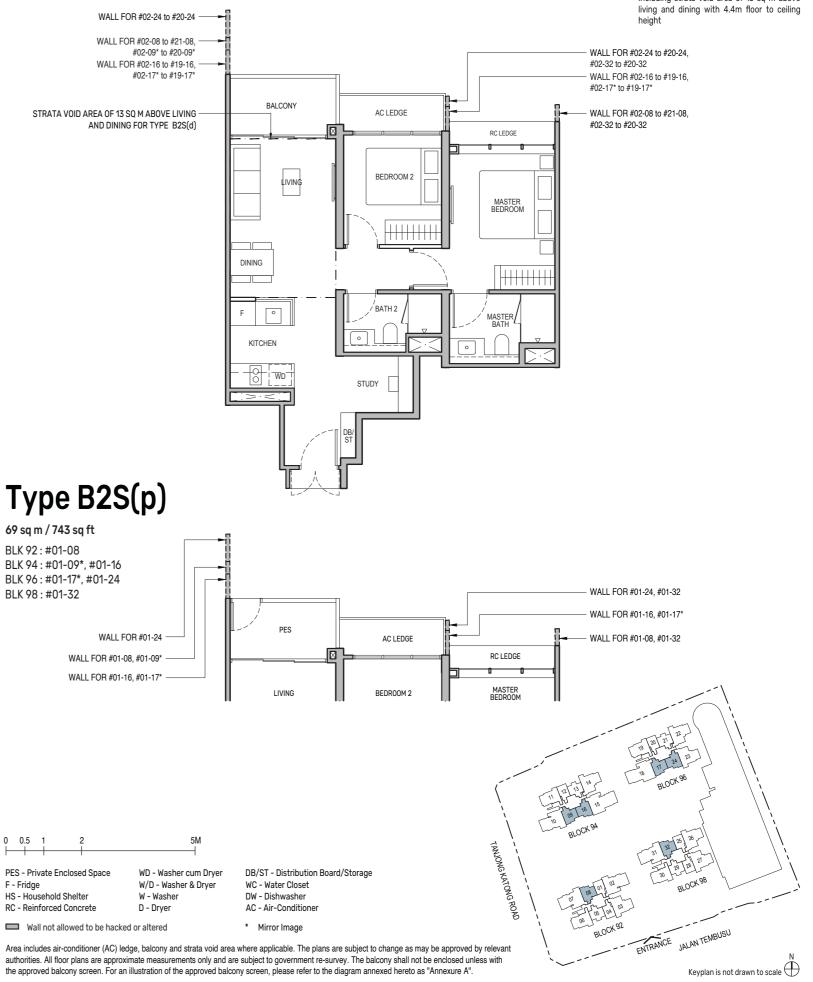

### Type B2S

69 sq m / 743 sq ft

Type B1(d)

Keyplan is not drawn to scale 🕀

77 sq m / 829 sq ft

BLK 92 : #21-05

BLK 94 : #20-13

BLK 96: #20-21

BLK 98: #20-29

BLK 92 : #02-08 to #20-08 BLK 94 : #02-09\* to #19-09\*, #02-16 to #19-16 BLK 96 : #02-17\* to #19-17\*, #02-24 to #19-24 BLK 98 : #02-32 to #19-32

WALL FOR #02-08 to #21-08, #02-09\* to #20-09\* WALL FOR #02-16 to #19-16, -#02-17\* to #19-17

STRATA VOID AREA OF 13 SQ M ABOVE LIVING AND DINING FOR TYPE B2S(d)

Type B2S(p)

#### 69 sq m / 743 sq ft

BLK 92 : #01-08 BLK 94 : #01-09\*, #01-16 BLK 96 : #01-17\*, #01-24 BLK 98 : #01-32

#### WALL FOR #01-24 -

WALL FOR #01-08, #01-09\* WALL FOR #01-16, #01-17\*

| 0 | 0.5 | 1 | 2 |
|---|-----|---|---|
|   | 1   |   |   |
|   |     |   |   |

| PES - Private Enclosed Space | WD - Wash  |
|------------------------------|------------|
| F - Fridge                   | W/D - Wash |
| HS - Household Shelter       | W - Washer |
| RC - Reinforced Concrete     | D - Dryer  |
|                              |            |