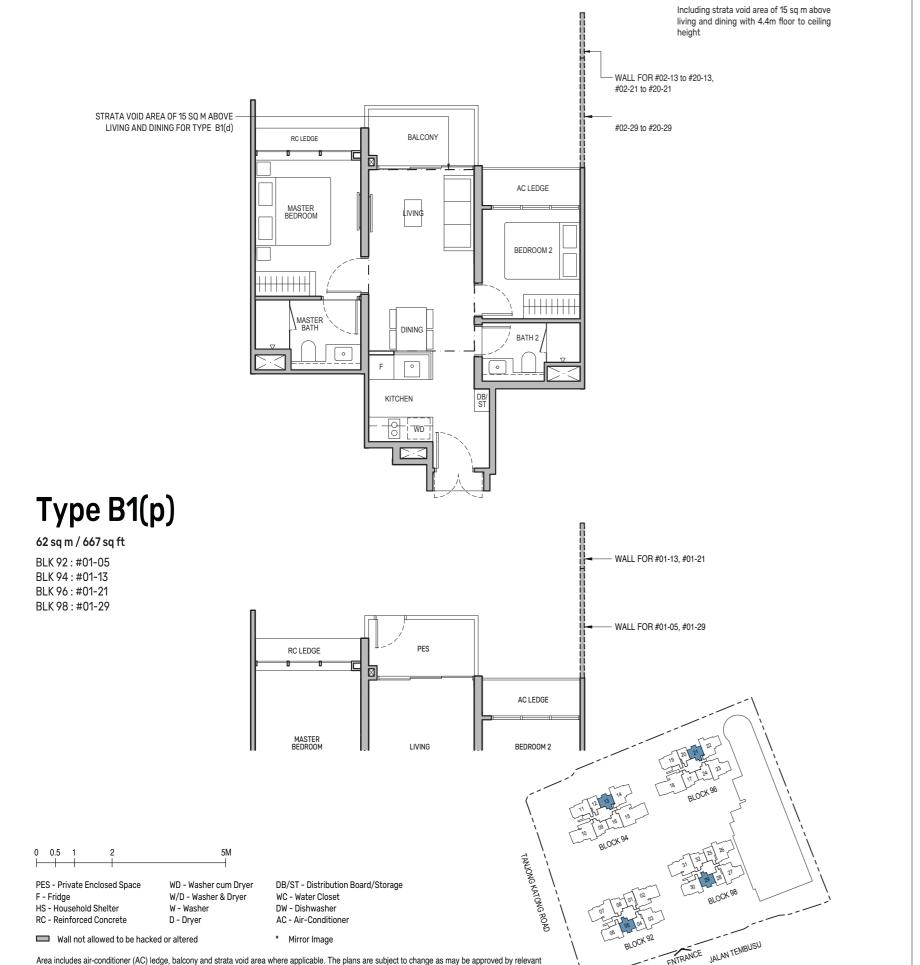

### 2-Bedroom

62 sq m / 667 sq ft BLK 92 : #02-05 to #20-05 BLK 94 : #02-13 to #19-13 BLK 96 : #02-21 to #19-21 BLK 98 : #02-29 to #19-29

Area includes air-conditioner (AC) ledge, balcony and strata void area where applicable. The plans are subject to change as may be approved by relevant authorities. All floor plans are approved balcony screen. For an illustration of the approved balcony screen. For an illustration of the approved balcony screen. For an illustration of the approved balcony screen.