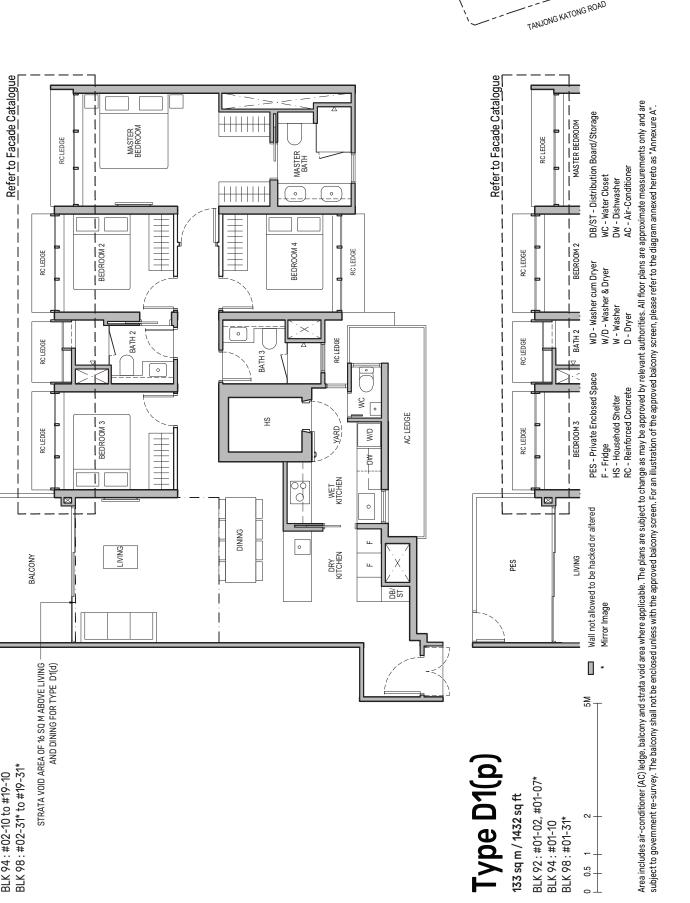

# **Type D1** 133 sq m / 1432 sq ft

BLK 92 : #02-02 to #19-02, #02-07\* to #20-07\* BLK 94 : #02-10 to #19-10 BLK 98 : #02-31\* to #19-31\*

Including strata void area of 16 sq m above living and dining with 4.4m floor to ceiling height

BLK 92 : #20-02, #21-07\* BLK 94 : #20-10 BLK 98 : #20-31\*

**Type D1(d)** 149 sq m / 1604 sq ft

**Type E1** 159 sq m / 1711 sq ft

0/M