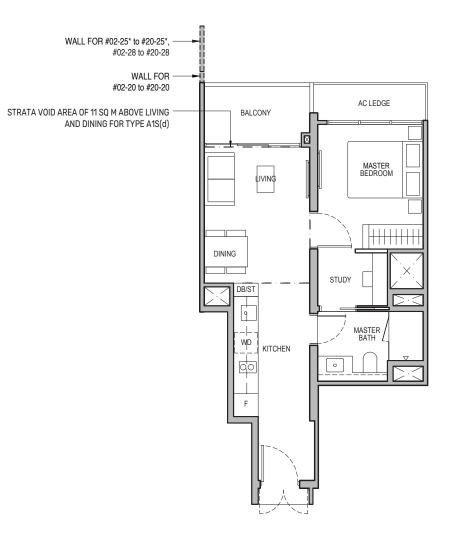

### Type A1S

49 sq m / 527 sq ft BLK 96 : #02-20 to #19-20 BLK 98 : #02-25\* to #19-25\*, #02-28 to #19-28

Type A1S(p) 49 sq m / 527 sq ft BLK 98 : #01-25\* AC LEDGE MASTER BEDROOM 0 0.5 1 PES - Private Enclosed Space DB/ST - Distribution Board/Storage WD - Washer cum Dryer F - Fridge W/D - Washer & Dryer WC - Water Closet HS - Household Shelter W - Washer DW - Dishwasher RC - Reinforced Concrete AC - Air-Conditione D - Dryer Wall not allowed to be hacked or altered \* Mirror Image JALAN TEMBUSU Area includes air-conditioner (AC) ledge, balcony and strata void area where applicable. The plans are subject to change as may be approved by relevant authorities. All floor plans are approximate measurements only and are subject to government re-survey. The balcony shall not be enclosed unless with the approved balcony screen. For an illustration of the approved balcony screen, please refer to the diagram annexed hereto as "Annexure A".

### Type A2S

Type A1S(d)

Including strata void area of 11 sq m above living and dining with 4.4m floor to ceiling height

Keyplan is not drawn to scale 🕀

60 sq m / 646 sq ft

BLK 98 : #20-25\*, #20-28

BLK 96 : #20-20