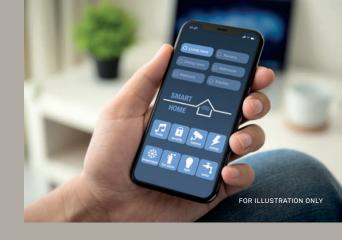

Get used to having your way with smart features that make your life at Tembusu Grand even better. Control them remotely via the Smart Home app on your mobile device.

#### Smart Home

Smart Home Gateway with Built-in Camera Connects to all compatible devices. Remote

surveillance and control of camera via mobile app.