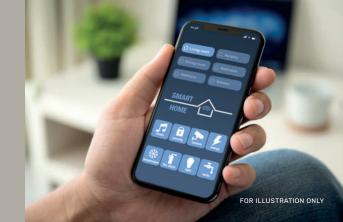

Get used to having your way with smart features that make your life at Tembusu Grand even better. Control them remotely via the Smart Home app on your mobile device.

#### Smart Home

Smart Home Gateway with Built-in Camera Connects to all compatible devices. Remote

surveillance and control of camera via mobile app.