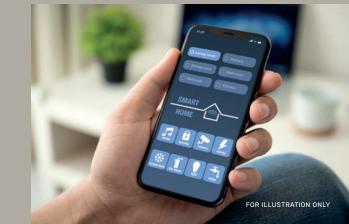

Get used to having your way with smart features that make your life at Tembusu Grand even better. Control them remotely via the Smart Home app on your mobile device.

#### Smart Home

Smart Home Gateway with Built-in Camera Connects to all compatible devices. Remote

surveillance and control of camera via mobile app.

### Smart Air Con Controls

Hot day? Turn on the air conditioning in your living and master bedroom remotely and have the home cooled in preparation for your return.

Smart Lighting Controls Schedule the lights in your living and master bedroom to come on automatically or check if you have forgotten to turn them off.