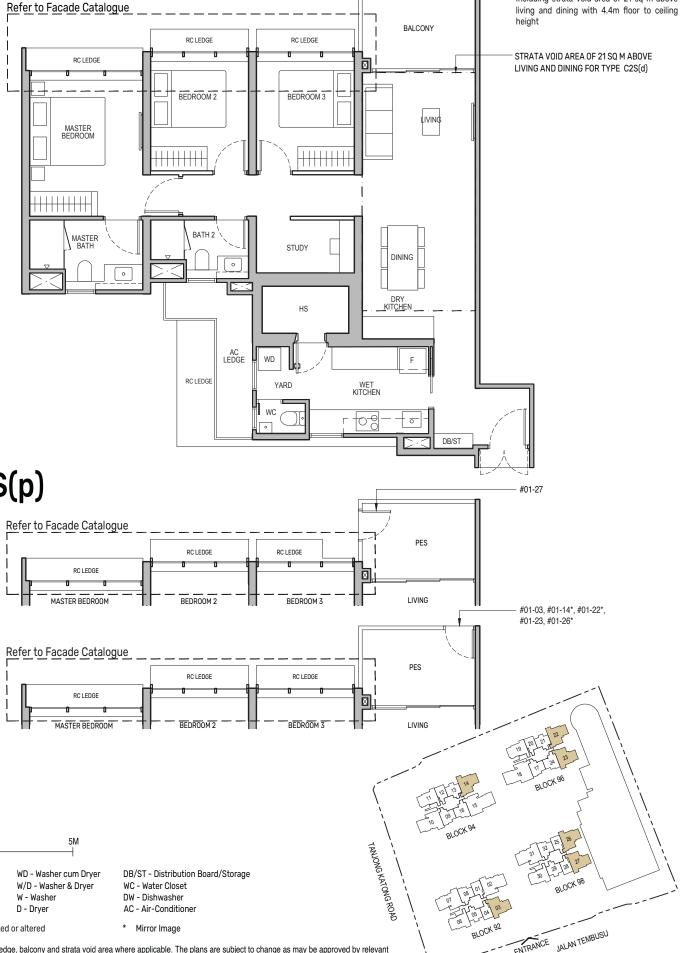

### Type C2S 109 sq m / 1173 sq ft

Type C1(d)

Including strata void area of 18 sq m above

living and dining with 4.4m floor to ceiling

Keyplan is not drawn to scale 🕀

110 sq m / 1184 sq ft

BLK 92 : #21-06\*

BLK 94 : #20-11

BLK 96 : #20-19

BLK 98 : #20-30\*

BLK 92 : #02-03 to #20-03 BLK 94 : #02-14\* to #19-14\* BLK 96 : #02-22\* to #19-22\*, #02-23 to #19-23 BLK 98 : #02-26\* to #19-26\*, #02-27 to #19-27

Type C2S(p) 109 sq m / 1173 sq ft BLK 92 : #01-03 BLK 94 : #01-14\* BLK 96 : #01-22\*, #01-23 BLK 98 : #01-26\*, #01-27

Type C2S(d) 130 sq m / 1399 sq ft

BLK 92 : #21-03 BLK 94 : #20-14\* BLK 96 : #20-22\*, #20-23 BLK 98 : #20-26\*, #20-27

Including strata void area of 21 sq m above living and dining with 4.4m floor to ceiling