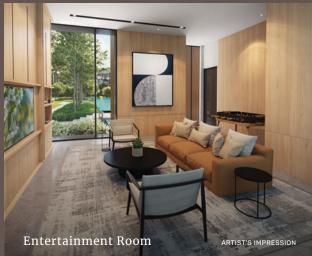

#### Grand Club (Level 1)

- a. Entertainment Room
- b. Karaoke Pod
- c. Gaming Pod
- d. Function Room