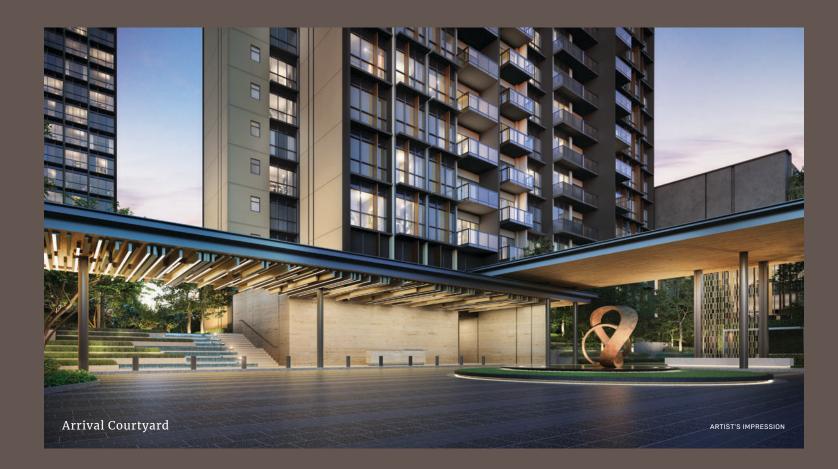

# TEMBUSU GRAND

A statement of modern architecture with punctuations of nature Entering through the Arrival Courtyard, the lush greenery and water features remind you to slow down and breathe. Relax your senses naturally through the Scent and Herbs Gardens. Enjoy evening strolls at the Serenity Walk and Garden. Or bring your pets out to the Pets Corner for some outdoor fun.

#### Arrival (Level 1)

- 1. Arrival Courtyard
- 2. Guardhouse 3. Arrival Sculpture
- 4. Arrival Water Cascade
- 5. Residential Services Counter