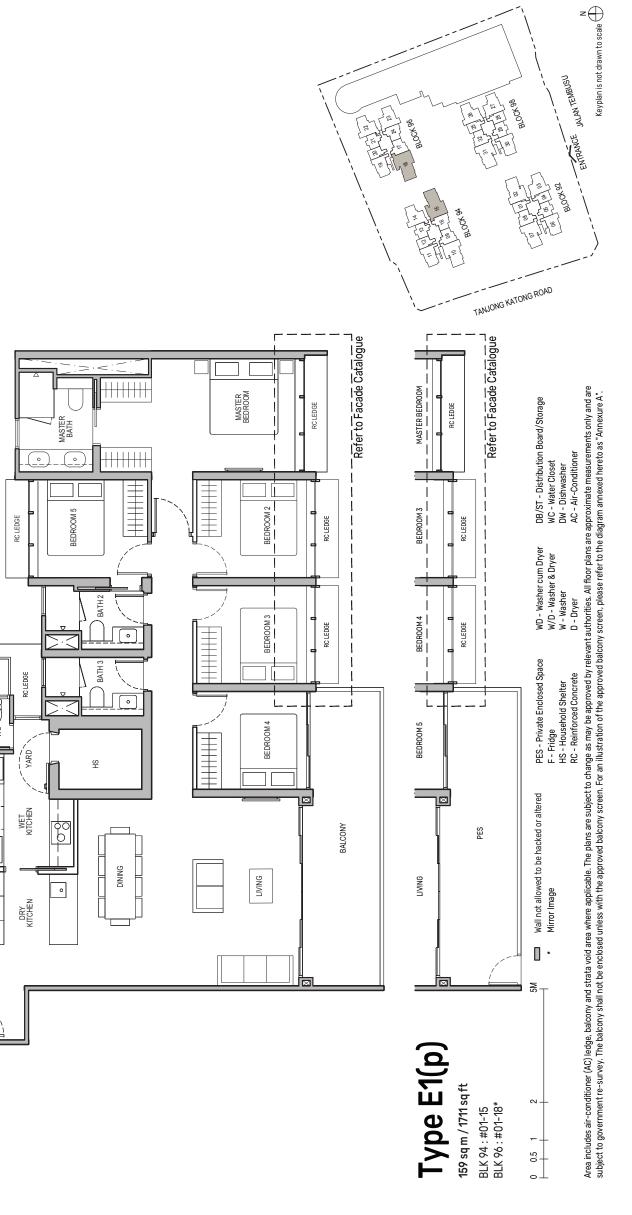

BLK 92 : #20-02, #21-07\* BLK 94 : #20-10 BLK 98 : #20-31\*

**Type D1(d)** 149 sq m / 1604 sq ft

**Type E1** 159 sq m / 1711 sq ft

0/M