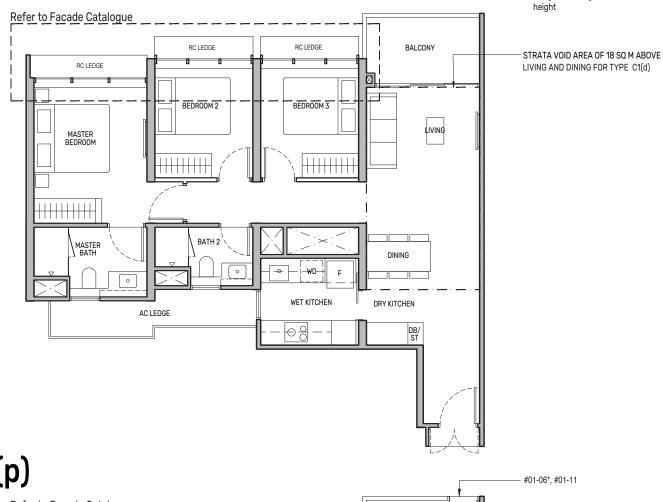

### Type C1

92 sq m / 990 sq ft BLK 92 : #02-06\* to #20-06\* BLK 94 : #02-11 to #19-11 BLK 96 : #02-19 to #19-19 BLK 98 : #03-30\* to #19-30\*