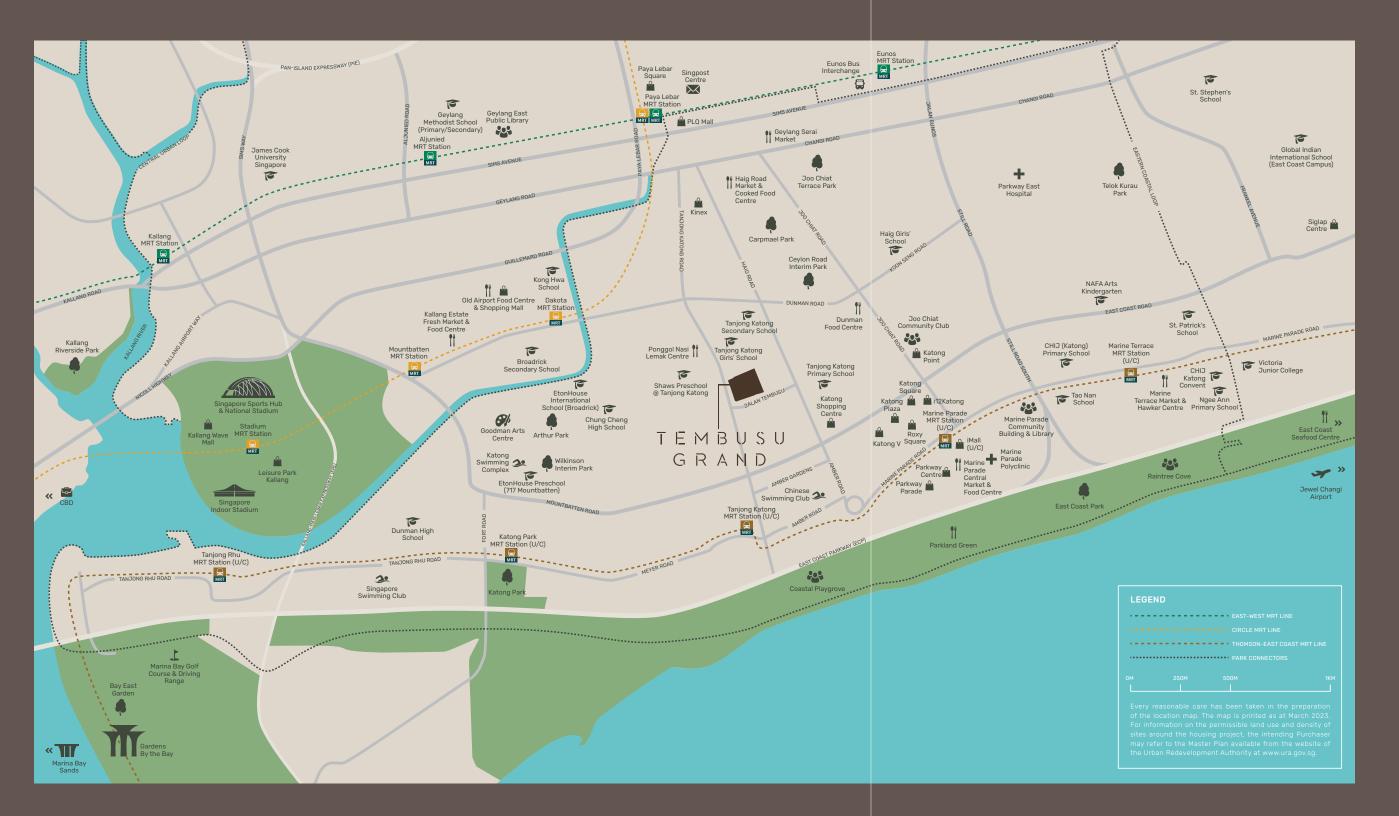

### The best of the East begins at Tembusu Grand

From your residence at Tembusu Grand, indulge in the vast variety of eateries and retail shops located just a stone's throw away at Katong, Joo Chiat and Paya Lebar. There's always something to do at nearby Singapore Sports Hub, East Coast Park, Singapore Swimming Club and other sporting and outdoor venues. Within walking distance are also good schools, shopping malls and more.

#### Retail 🗳

i12 Katong Parkway Parade Kinex PLQ Mall Katong Shopping Centre Katong Plaza Katong V

### Schools 🎓

(Within 1km) Tanjong Katong Primary School Haig Girls' School Kong Hwa School Tanjong Katong Girls' School Tanjong Katong Secondary School Chung Cheng High School

(1-2km) Tao Nan School CHIJ (Katong) Primary Geylang Methodist Primary School

### Recreational Spaces 👇

Singapore Sports Hub Singapore Indoor Stadium East Coast Park Chinese Swimming Club Singapore Swimming Club Marina Bay Golf Course Gardens by the Bay

# Welcome home to seamless connectivity

The convenient location places the Central Business District and Marina Bay Sands at a mere 10-minute drive away. For the frequent flyer, Changi Airport can be reached in just 12 minutes. Connectivity will be further enhanced as the future Tanjong Katong MRT station is just 8-minute walk away.