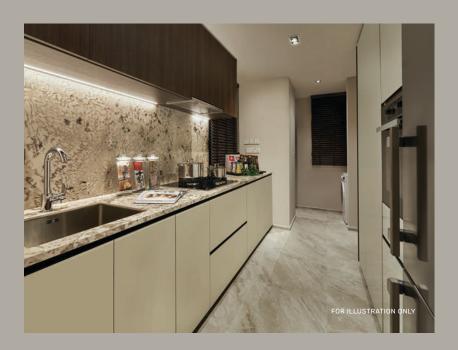

You are never far from our nation's favourite cuisines. Yet you will be tempted to experiment and create gastronomical wonders at home, using your top-of-the-line kitchen that's equipped with a Miele hood, hob and oven, and Liebherr refrigerator. Take care of your laundry with a Smeg washer and dryer. Larger 4- & 5-bedroom units will also be fitted with a Smeg dishwasher.