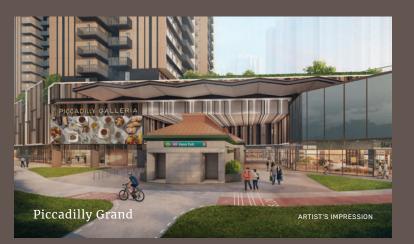

Established in 1963, MCL Land is a member of the Jardine Matheson Group under Hongkong Land Holdings. As a leading residential developer with a legacy of consistently building quality developments in Singapore and Malaysia, MCL Land continues to evolve with practical and innovative residential solutions whilst providing investment assets with long-term sustainable value. Its more recent remarkable developments include Leedon Green, Parc Esta, Margaret Ville, Copen Grand and Piccadilly Grand.

Developer: Tembusu Residential Pte. 25 April 2022 • Encumbrances: IH/2 of Legal Completion: 31 October 2031 This brachura is printed on eco-friendly

In 2022, CDL and MCL Land collaborated in 2 successful joint ventures—Piccadilly Grand, a new city fringe integrated development directly linked to Farrer Park MRT, and Copen Grand Executive Condominium in Tengah new town, conveniently located near 3 MRT stations, Jurong Lake District, and Jurong Innovation district.