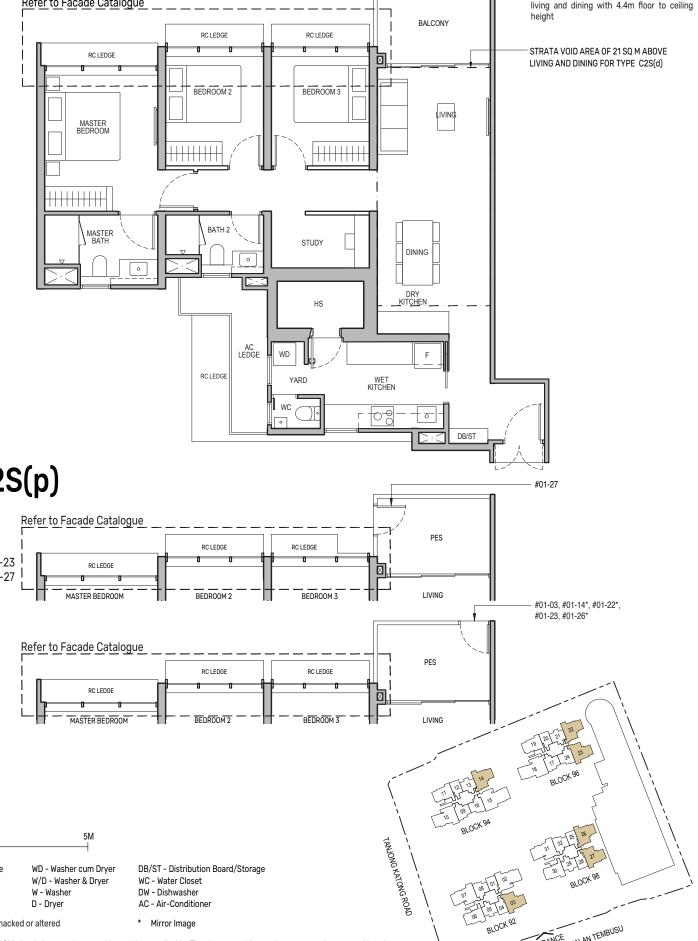

### Type C2S 109 sq m / 1173 sq ft

Type C1(d)

Including strata void area of 18 sq m above

living and dining with 4.4m floor to ceiling

Keyplan is not drawn to scale 🕀

110 sq m / 1184 sq ft

BLK 92 : #21-06\*

BLK 94 : #20-11

BLK 96 : #20-19

BLK 98 : #20-30\*

BLK 92 : #02-03 to #20-03 BLK 94 : #02-14\* to #19-14\* BLK 96 : #02-22\* to #19-22\*, #02-23 to #19-23 BLK 98 : #02-26\* to #19-26\*, #02-27 to #19-27

Type C2S(p) 109 sq m / 1173 sq ft BLK 92 : #01-03 BLK 94 : #01-14\* BLK 96 : #01-22\*, #01-23 BLK 98 : #01-26\*, #01-27

Type C2S(d) 130 sq m / 1399 sq ft

BLK 92 : #21-03 BLK 94 : #20-14\* BLK 96 : #20-22\*, #20-23 BLK 98 : #20-26\*, #20-27

Including strata void area of 21 sq m above living and dining with 4.4m floor to ceiling