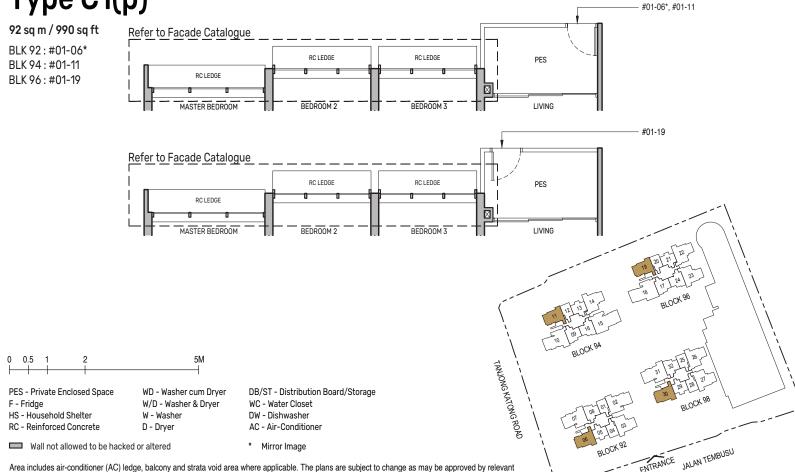

### Type C1

92 sq m / 990 sq ft BLK 92 : #02-06\* to #20-06\* BLK 94 : #02-11 to #19-11 BLK 96 : #02-19 to #19-19 BLK 98 : #03-30\* to #19-30\*

## Type C1(p)

Area includes air-conditioner (AC) ledge, balcony and strata void area where applicable. The plans are subject to change as may be approved by relevant authorities. All floor plans are approved by a service of a service of the approved balcony screen, please refer to the diagram annexed hereto as "Annexure A".